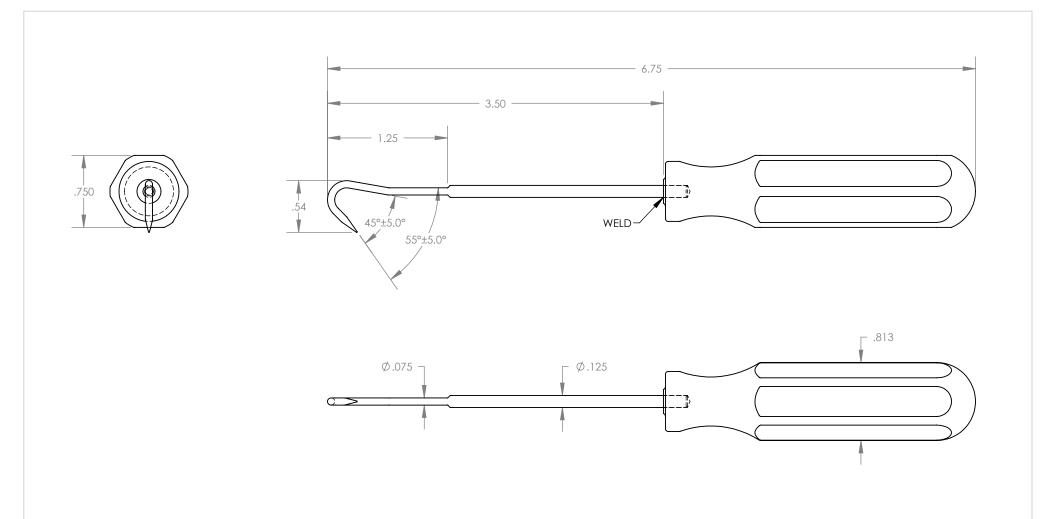

| UNLESS OTHERWISE SPECIFIED: TOLERANCES: DIMENSIONS ARE IN INCHES X.XX= ±0.13                          |              |      |                  |                                  | ST                                          | Z <i>ITO</i> O | TM   |
|-------------------------------------------------------------------------------------------------------|--------------|------|------------------|----------------------------------|---------------------------------------------|----------------|------|
| DRAWN<br>APPV'D                                                                                       | NAME<br>A.T. | SIGN | DATE<br>12.09.19 | X.XXX= ±0.015<br>X.XXXX= -0.0015 | The Global Source for Stainless Steel Tools |                |      |
| SHAFT: 465 MAGNETIC S.S. HANDLE: 316 NON-MAGNETIC S.S.                                                |              |      |                  |                                  | HOOK PICK with STAINLESS STEEL HANDLE       |                |      |
| THIS DRAWING IS THE PROPERTY OF STERITOOL, INC. ANY REPRODUCTIONS OR MODIFICATIONS OF THIS DRAWING OR |              |      |                  |                                  | PART NO. 40013                              |                | REV: |
| ITS CONTENTS WITHOUT THE CONSENT OF STERITOOL, INC. IS PROHIBITED.                                    |              |      |                  | OF STERITOOL, INC. IS            | SCALE 1:1                                   | SHEET 1 OF 1   | A    |